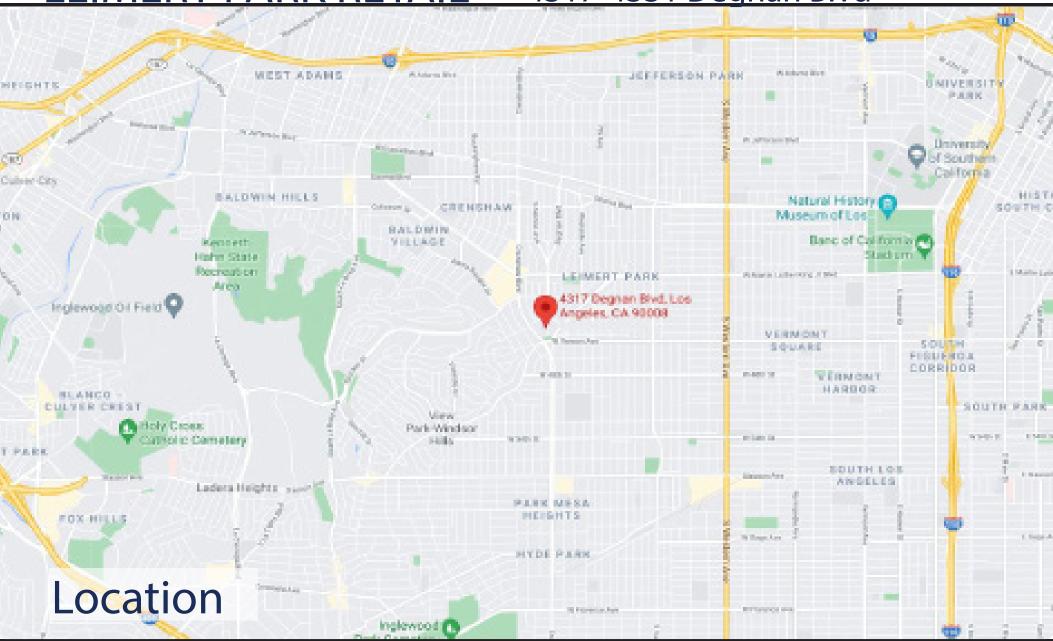

### **OFFERING SUMMARY**

ADDRESS 4317-4331 DEGNAN BLVD LOS ANGELES, CA 90008

APN \_\_\_\_\_\_5024-018-018

BUILDING SIZE APPROX. 11,708 SF (PER PUBLIC RECORD)

LOT SIZE APPROX. 17,835 SF (PER PUBLIC RECORD)