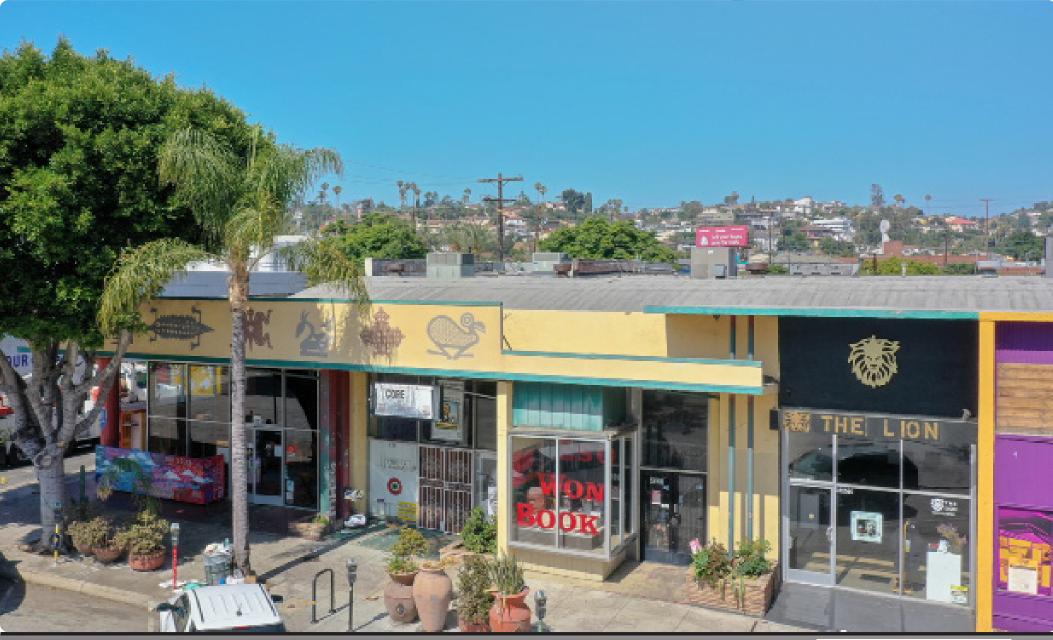

#### **PROPERTY OVERVIEW**

We are pleased to offer this incredible opportunity to purchase a multi-tenant retail center in the heart of Leimert Park. The property is conveniently located in the same plaza as the soon-to-be-opened Leimert Park Station (Metro) and has been given the highest Transit Oriented Community Tier, TOC4.

### **INVESTMENT HIGHLIGHTS**

- Leimert Park Station (Metro) in same plaza
- Configured with 7 retail spaces between ±975 to ±3,150sf
- 138 Feet of Street Frontage
- Across the street west of the iconic Vision Theatre
- Walk Score® of 89
- Public Parking Lot (172 spaces)
- Incredible development opportunity with TOC4 designation
- Great location within Leimert Park Village