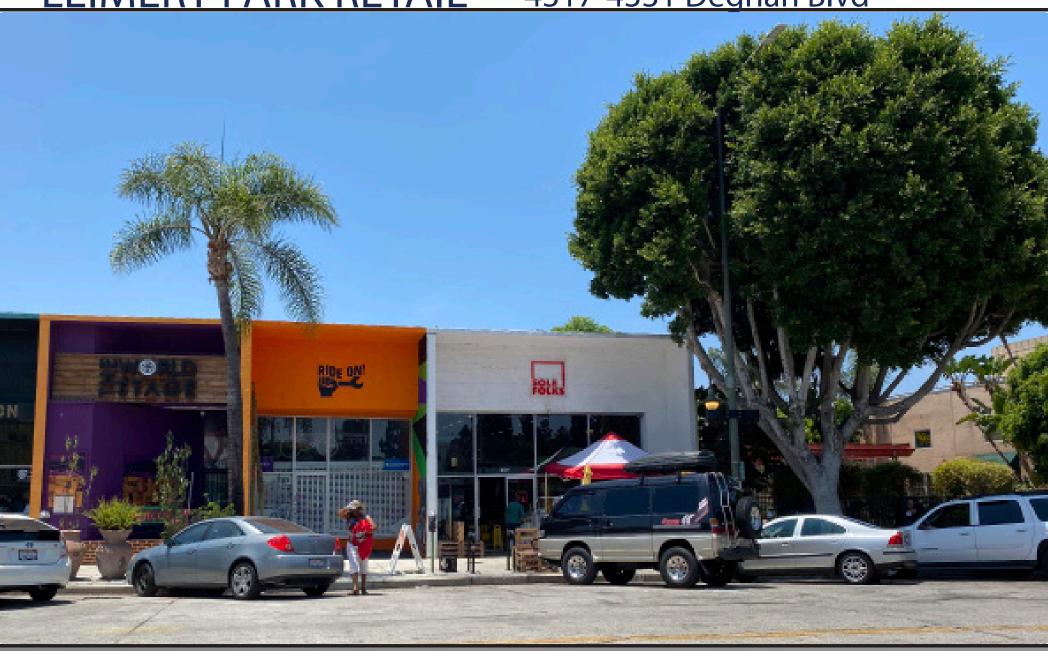

#### **PROPERTY OVERVIEW**

We are pleased to offer this incredible opportunity to purchase a multi-tenant retail center in the heart of Leimert Park. The property is conveniently located in the same plaza as the soon-to-be-opened Leimert Park Station (Metro) and has been given the highest Transit Oriented Community Tier, TOC4.

### **INVESTMENT HIGHLIGHTS**

- Leimert Park Station (Metro) in same plaza
- Configured with 7 retail spaces between ±975 to ±3,150sf
- 138 Feet of Street Frontage
- Across the street west of the iconic Vision Theatre
- Walk Score® of 89
- Public Parking Lot (172 spaces)
- Incredible development opportunity with TOC4 designation
- Great location within Leimert Park Village