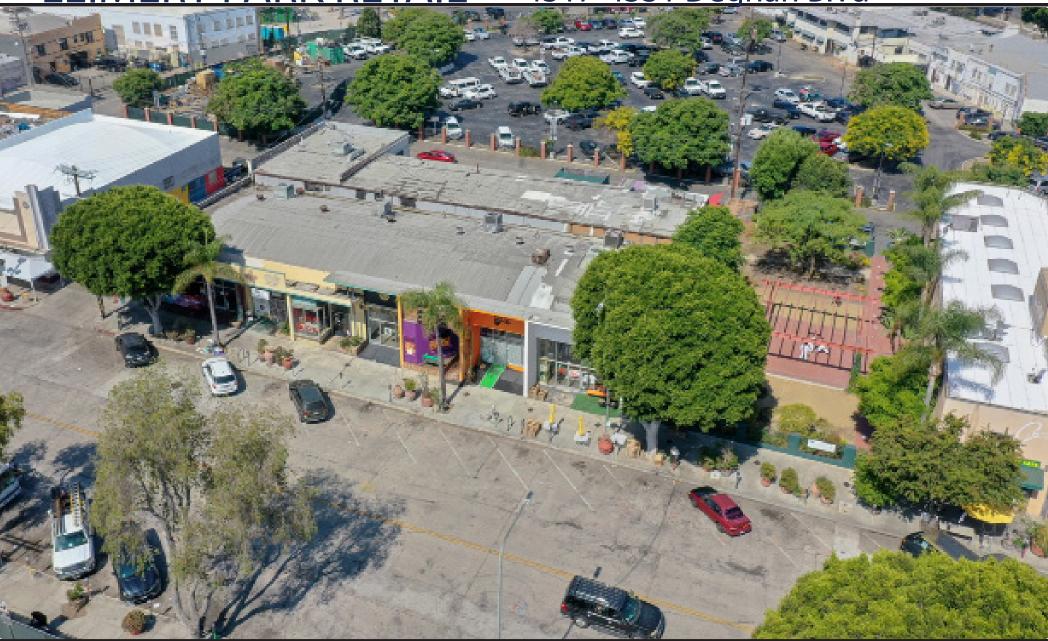

#### **PROPERTY OVERVIEW**

We are pleased to offer this incredible opportunity to purchase a multi-tenant retail center in the heart of Leimert Park. The property is conveniently located in the same plaza as the soon-to-be-opened Leimert Park Station (Metro) and has been given the highest Transit Oriented Community Tier, TOC4.

### **INVESTMENT HIGHLIGHTS**

- Leimert Park Station (Metro) in same plaza
- Configured with 7 retail spaces between ±975 to ±3,150sf
- 138 Feet of Street Frontage
- Across the street west of the iconic Vision Theatre
- Walk Score® of 89
- Public Parking Lot (172 spaces)
- Incredible development opportunity with TOC4 designation
- Great location within Leimert Park Village