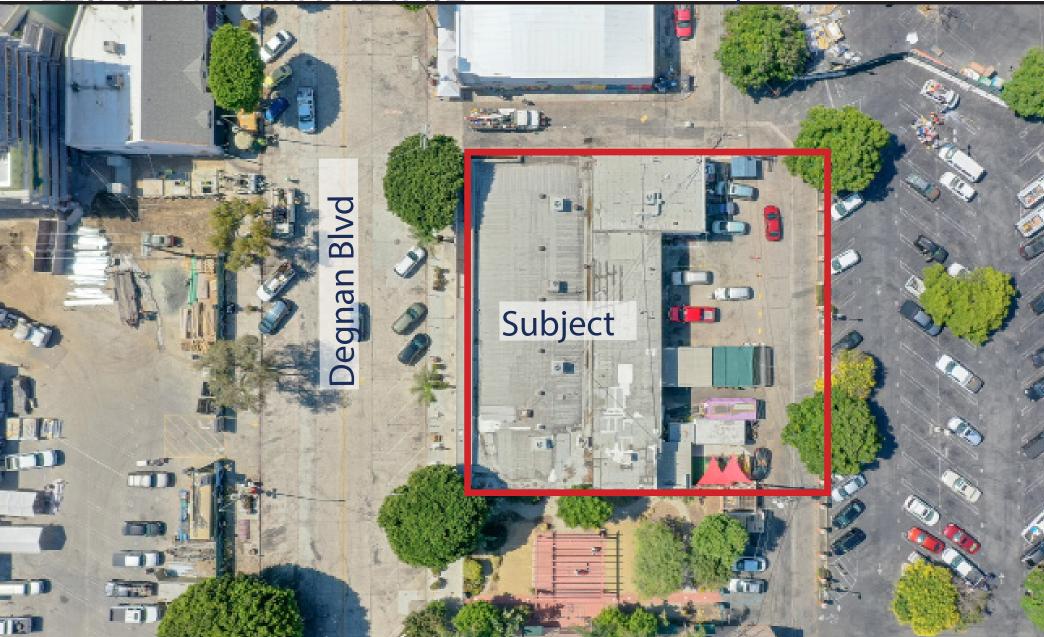

#### **PROPERTY OVERVIEW**

We are pleased to offer this incredible opportunity to purchase a multi-tenant retail center in the heart of Leimert Park. The property is conveniently located in the same plaza as the soon-to-be-opened Leimert Park Station (Metro) and has been given the highest Transit Oriented Community Tier, TOC4.

### **OFFERING SUMMARY**

ADDRESS 4317-4331 DEGNAN BLVD LOS ANGELES, CA 90008

APN \_\_\_\_\_\_5024-018-018

BUILDING SIZE APPROX. 11,708 SF (PER PUBLIC RECORD)

LOT SIZE APPROX. 17,835 SF (PER PUBLIC RECORD)

### **INVESTMENT HIGHLIGHTS**

- Leimert Park Station (Metro) in same plaza
- Configured with 7 retail spaces between ±975 to ±3,150sf
- 138 Feet of Street Frontage
- Across the street west of the iconic Vision Theatre
- Walk Score® of 89
- Public Parking Lot (172 spaces)
- Incredible development opportunity with TOC4 designation
- Great location within Leimert Park Village