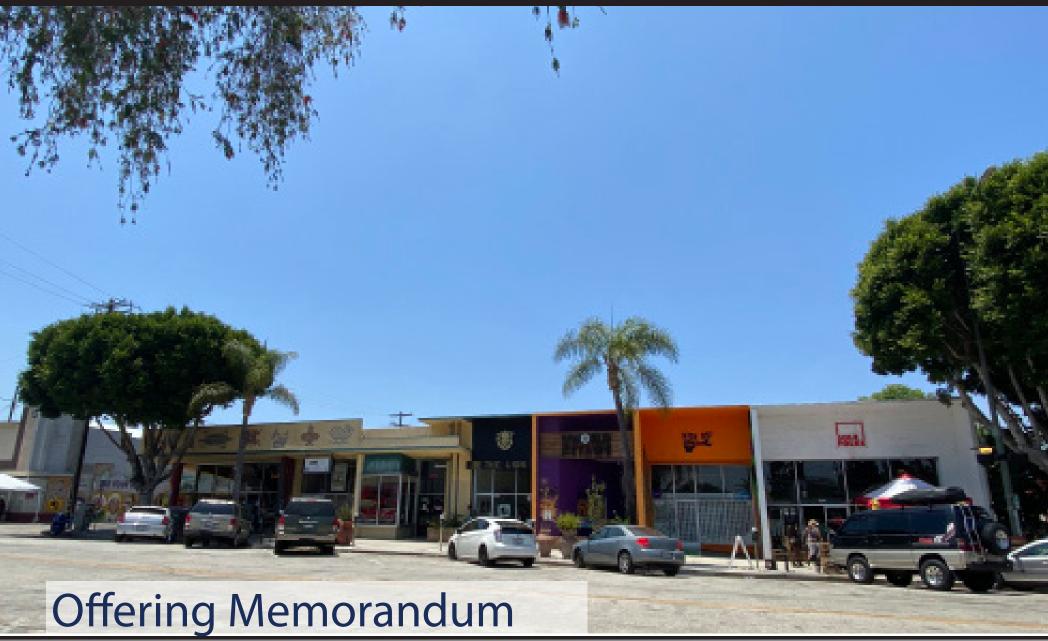

#### **PROPERTY OVERVIEW**

We are pleased to offer this incredible opportunity to purchase a multi-tenant retail center in the heart of Leimert Park. The property is conveniently located in the same plaza as the soon-to-be-opened Leimert Park Station (Metro) and has been given the highest Transit Oriented Community Tier, TOC4.

### **INVESTMENT HIGHLIGHTS**

- Leimert Park Station (Metro) in same plaza
- Configured with 7 retail spaces between ±975 to ±3,150sf
- 138 Feet of Street Frontage
- Across the street west of the iconic Vision Theatre
- Walk Score® of 89
- Public Parking Lot (172 spaces)
- Incredible development opportunity with TOC4 designation
- Great location within Leimert Park Village